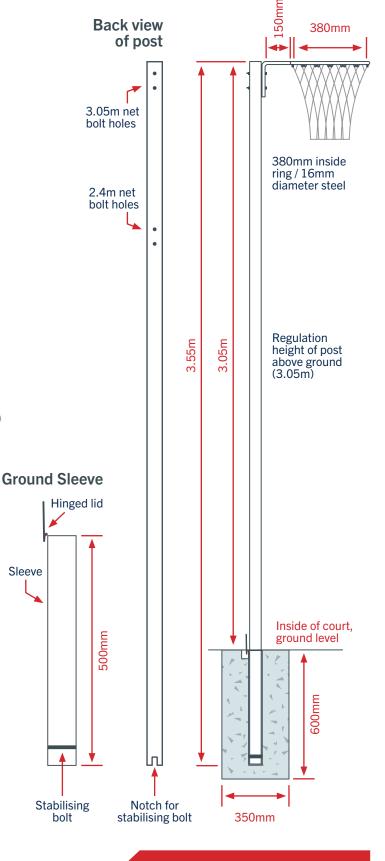

The Pro Netball Posts are made with ERW steel tubing with white powder coating finish. These posts are suitable for multi-purpose courts as they can be removed from the ground sleeve and have pre-drilled holes for both Junior and Senior net heights.

# Installation Recommendations

- Whilst installing the footings, ensure the stabilising bolt inside the sleeve is facing the correct direction. The lid should open away from centre court. The stabilising bolt should be perpendicular with the baseline. (See diagrams)
- The post should be placed so the back is flush with the outside edge of the goal line.
- We recommend concrete footings of 600mm (D) x 350mm (W).