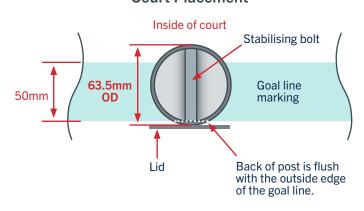

# Installation Recommendations

- Whilst installing the footings, ensure the stabilising bolt inside the sleeve is facing the correct direction. The lid should open away from centre court. The stabilising bolt should be perpendicular with the baseline. (See diagrams)
- The post should be placed so the back is flush with the outside edge of the goal line.
- We recommend concrete footings of 600mm (D) x 350mm (W).

## **Court Placement**